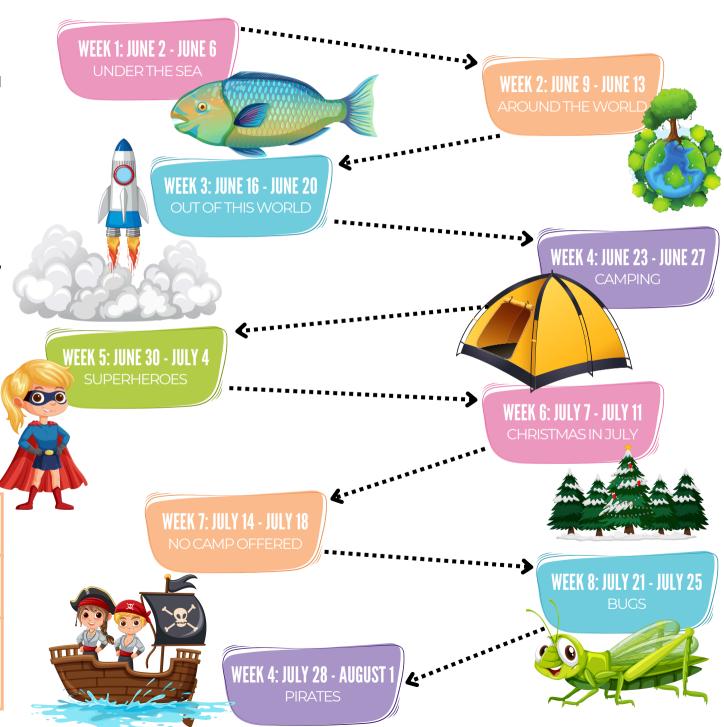

trips around the community. There is sure to be something for everyone.

The weekly tuition includes all curriculum & program supplies, in-hours field trip fees, weekly special snack, weekly water day activities.

Please bring lunch, snack and a water bottle each day for your child to have throughout the day.

Camp runs from 8:30 AM - 3:00 PM. Wrap around care before or after camp hours is available.

| WEEKLY TUITION   | \$200                                                             |
|------------------|-------------------------------------------------------------------|
| REGISTRATION FEE | \$100                                                             |
| WRAP AROUND CARE | AM ONLY - \$10/WEEK<br>PM ONLY - \$20/WEEK<br>AM & PM - \$30/WEEk |

## **GET READY FOR 8 WEEKS OF FUN!**